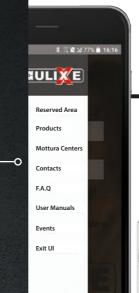

### WHAT CAN I DO WITH ULIXE?

**Manage different Mottura devices** 

Check opening/closing operations nearby

Manage B&B services

Manage the settings of the devices

Display Mottura products

**Check the closest Mottura Clubs** 

Display products' instructions and manuals

M

**PUBLIC AREA** RESERVED AREA

You can check the closest Mottura Clubs, discover all new products and check instructions.

You will have to create your (free) account and then surf the app to pair and manage the locks and B&B service.

ADD A LOCK AND FOLLOW THE DRIVEN CONFIGURATION

**WULIX** 

Reserved area

My Data

Device Mottura

\* .....

**ACCESSORIES** 