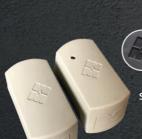

CAN BE INSTALL ON EVERY EUROPROFILE CYLINDER WITH KNOB PROVISION OR DOUBLE KEY, THROUGH ITS ADAPTOR

NO NEED OF CABLES BECAUSE THE DEVICE COMMUNICATES THROUGH BLUETOOTH SIGNALS

99.783 Door position bluetooth sensor, for automatic closing. Featured with dry contact. 2 finishes available.