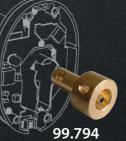

99.772 Master electronical key has it own code, for the highest security. The knob will be paired to the master electronical key after the first connection and this key will be necessary to add any other device.