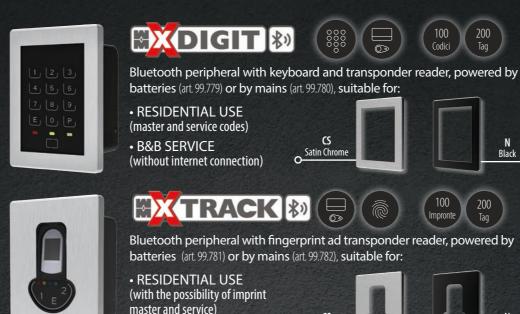

# MOTTURA TECHNOLOGY

Mottura X Technology widens its range of Bluetooth peripherals, technologically updated and performing, along with the cutting-edge innovation. Mottura X Technology, safety-friendly, combines the highest level of security and ease of use.