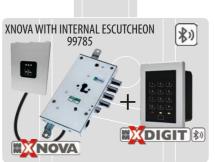

OUBLE KEY, THROUGH ITS ADAPTOR

NO NEED OF CABLES BECAUSE THE DEVICE COMMUNICATES THROUGH BLUETOOTH SIGNALS









99.783 Door position bluetooth sensor, for automatic closing. Featured with dry contact. 2 finishes available.

99.772 Master electronical key has it own code, for the highest security. The knob will be paired to the master electronical key after the first connection and this key will be necessary to add any other device.



Double key cylinder connection adaptor.



Extension jack for knob provision

### SIMPLE AND EFFECTIVE MANAGEMENT OF B&B SERVICE

The rolling code system permits to manage B&B service without internet connection. The device and the smartphone, after being paired nearby, are able to generate the same codes from apart.

### **B&B SERVICE MANAGEMENT KIT**







₩ 100% 16:38

XNOVA\_021... <

Beb - Guests