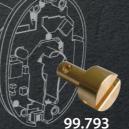

CAN BE INSTALL ON EVERY EUROPROFILE CYLINDER WITH KNOB PROVISION OR DOUBLE KEY, THROUGH ITS ADAPTOR

NO NEED OF CABLES BECAUSE THE DEVICE COMMUNICATES THROUGH BLUETOOTH SIGNALS

99.783 Door position bluetooth sensor, for automatic closing. Featured with dry contact. 2 finishes available.