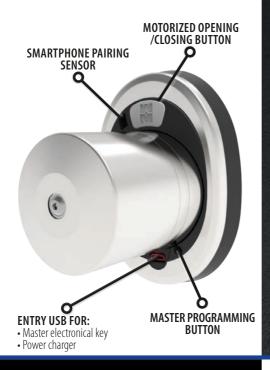

Mottura Serrature di Sicurezza S.p.A. www.mottura.it

AZIENDA CON SISTEMA CERTIFICATO DA DNV GL

(O)

XMoto (art.XMP01) is a smart lock designed to easily open and manage your lock without using a physical key. Thanks to the onboard Bluetooth system which allows the management of the lock and the B&B services with the exclusive app Ulixe and the dedicated peripherals.

#### MAIN FEATURES

POWERED BY BATTERIES/RECHARGEABLE BATTERIES OR MAINS

LEARNS THE NUMBER OF TURNS OF THE LOCK

CAN BE INSTALLED ON EVERY KIND OF DOOR/LOCK WITH LATCH

**B&B SERVICE, WITHOUT INTERNET CONNECTION** 

CAN BE INSTALL ON EVERY EUROPROFILE CYLINDER WITH KNOB PROVISION OR DOUBLE KEY, THROUGH ITS ADAPTOR

NO NEED OF CABLES BECAUSE THE DEVICE COMMUNICATES THROUGH BLUETOOTH SIGNALS

99.783 Door position bluetooth sensor, for automatic closing. Featured with dry contact. 2 finishes available.

99.772 Master electronical key has it own code, for the highest security. The knob will be paired to the master electronical key after the first connection and this key will be necessary to add any other device.