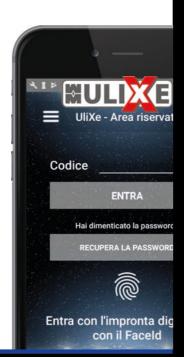

**PUBLIC AREA** RESERVED AREA

You can check the closest Mottura Clubs, discover all new products and check instructions.

You will have to create your (free) account and then surf the app to pair and manage the locks and B&B service.

ADD A LOCK AND FOLLOW THE DRIVEN CONFIGURATION

**WULIX** 

Reserved area

My Data

Device Mottura

\* .....

**ACCESSORIES** 