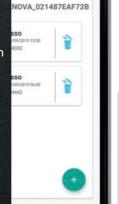

E KEY, THROUGH ITS ADAPTOR

NO NEED OF CABLES BECAUSE THE DEVICE COMMUNICATES THROUGH BLUETOOTH SIGNALS









99.783 Door position bluetooth sensor, for automatic closing. Featured with dry contact. 2 finishes available.

99.772 Master electronical key has it own code, for the highest security. The knob will be paired to the master electronical key after the first connection and this key will be necessary to add any other device.



Double key cylinder connection adaptor.



Extension jack for knob provision

### SIMPLE AND EFFECTIVE MANAGEMENT OF B&B SERVICE

The rolling code system permits to manage B&B service without internet connection. The device and the smartphone, after being paired nearby, are able to generate the same codes from apart.

### **B&B SERVICE MANAGEMENT KIT**







₩ 100% 16:38

XNOVA\_021... <

Beb - Guests